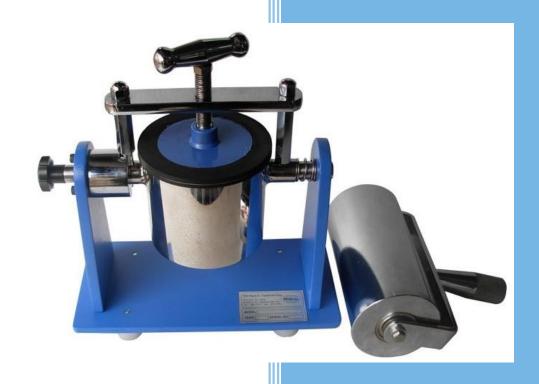

# COBB TESTER

#### **COBB TESTER**

This Equipment is used determines water absorption / penetration (cobb value) which is the quantity of water absorbed by surface of 100 cm<sup>2</sup> of the specimen on one side only in a specified time under a specified head of water.

| Suitable For Testing as Per the following National & International Standards |                     |  |
|------------------------------------------------------------------------------|---------------------|--|
| IS                                                                           | 1060 (Part I)- 1996 |  |
| ASTM                                                                         | D 3285 - 93         |  |
| TAPPI                                                                        | T 441 om-98         |  |
| FEFCO                                                                        | TM 7 1997           |  |

| TECHNICAL SPECIFICATION       |                       |  |  |
|-------------------------------|-----------------------|--|--|
| DIMENSION IN MM (LxWxH)       | 152mm X 381mm X 254mm |  |  |
| WEIGHT IN KG (TYPE ALUMINIUM) | 10                    |  |  |
| WEIGHT IN KG (TYPE SS)        | 12                    |  |  |
| ROLLER WEIGHT IN KG           | 10                    |  |  |
| CYLINDER                      | SS                    |  |  |

## **FEATURES:**

- Easy to operate
- Provides Accurate Results

| SPECIMEN           | WATER HEAD | TIME OF    |
|--------------------|------------|------------|
|                    | MARK       | TEST       |
| PAPER              | 10 mm      | 1 Minute   |
| CFB                | 25 mm      | 30 Minutes |
| BITUMEN WATERPROOF | 100 mm     | 18 Hours   |
| PAPER              |            |            |